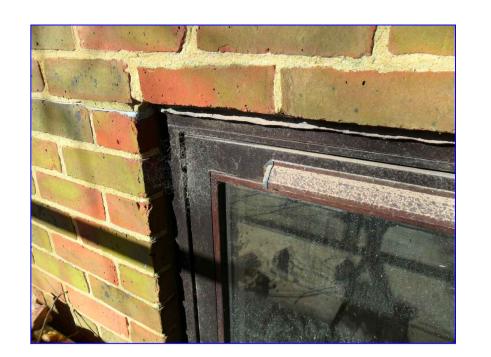

## ALL EXISTING WINDOWS TO BE REPLACED







## PROPOSED WINDOWS









NOTES:

This drawing is produced for use in this project only and may not be used for any other purpose. NPS Property Consultants Ltd accept r liability for the use of this drawing other than the purpose for which it was intended in connection with this project as recorded on the title block fields 'Purpose for Issue' and 'File Status Code'.

Do not scale from the drawing, use written dimensions only.

REVISED BY: WE DATE: 06/12/2017 CHECKED BY: DS DATE: 06/12/2017

SCALE BAR

PURPOSE OF ISSUE

CN

FILE STATUS CODE

A

© COPYRIGHT NPS GROUP Orderace Survey mapping reproduced by permission of 7?????? ADD & Controller of HM Stationery Office Crown Copyright.

Hamson Barron Smith Townshend House 30 Crown Road, Norwich Norfolk, NR1 3DT TEL: 01603 227120 EMAIL