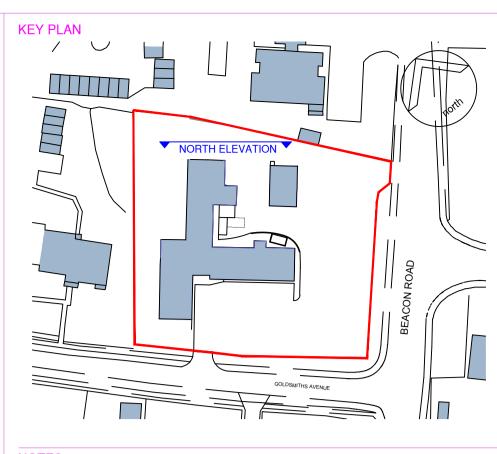

TITLE Existing & Proposed North Elevation

1:100 Dec 17 MP DB

FILE / DRAWING NAME

PROJECT NR DRAWING FIELDS UNIQUE NR

16-1-1286 A

CHECKED